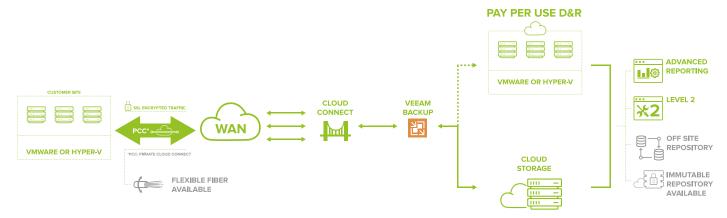

### g-Backup & Recovery

Backup plans for medium and large companies, safeguarding the customer's Veeam infrastructure to the Oni cloud, using a dedicated fiber - Private Cloud Connect (with Private VLANs) including on-demand bandwidth control, allowing you to perform Instant Recover on the Oni cloud (pay- per-us in the computational component), keeping the IP's of origin assigned in the private VLAN. 24x7 support, advanced monitoring and reporting.

**Available add-ons:** additional storage per server, external repositories (second copy) immutable repositories (third copy). Flexible Fiber available.