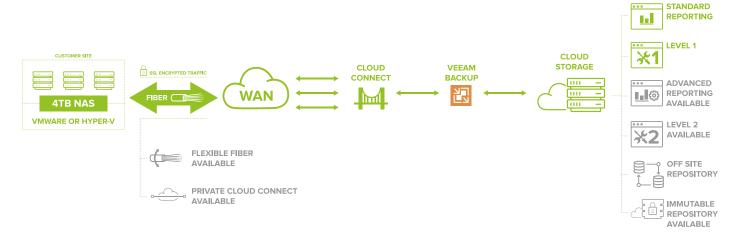

### g-BACKUP Business +

We've added a 4TB NAS to your g-Backup Business to slow recovery times and create a 5TB oni cloud copy.

We offer the FTTH\*

**450€**/month for five servers

# g-Backup Business +

Backup plans for medium and large companies, safeguarding the customer's Veeam infrastructure to the Oni cloud, using a dedicated fiber, with a NAS for the first backup, the second copy being in the Oni cloud.

**Available add-ons:** additional storage per server, external repositories, immutable repositories, connectivity and support available 24 hours a day, 7 days a week. Personalized reports available. Connectivity included for more than 5 servers. Flexible Fiber and Private Cloud Connect available.