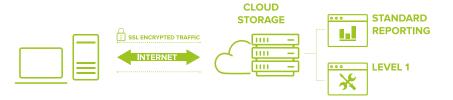

### g-Backup Workstation

Very simple backup plans for workstations (laptops / desktops) designed for small and medium-sized businesses, designed to safeguard work files, documents and files.

Available add-ons: additional storage and connectivity

# g-Backup Server

Very simple server backup plans designed for small and medium-sized enterprises, focused on safeguarding work files, documents and files, operating system, volumes and complete server recovery (Baremetal).