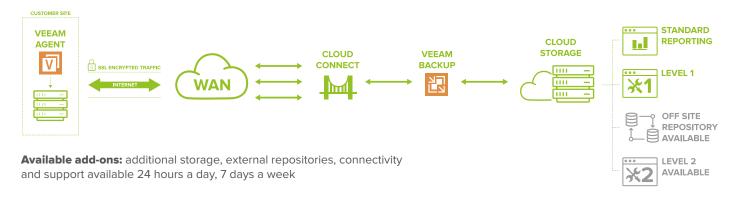

# g-Backup Business

Backup plans for medium and large enterprises, safeguarding the customer's Veeam infrastructure to the Oni cloud, using a dedicated fiber, enabling Instant Recovery

**Available add-ons:** additional storage per server, external repositories, immutable repositories, connectivity and support available 24 hours a day, 7 days a week. Personalized reports available. Connectivity included for more than 5 servers. Fiber Flexivel and Private Cloud Connect available.

# g-Backup Business +

Backup plans for medium and large companies, safeguarding the customer's Veeam infrastructure to the Oni cloud, using a dedicated fiber, with a NAS for the first backup, the second copy being in the Oni cloud.

**Available add-ons:** additional storage per server, external repositories, immutable repositories, connectivity and support available 24 hours a day, 7 days a week. Personalized reports available. Connectivity included for more than 5 servers. Flexible Fiber and Private Cloud Connect available.