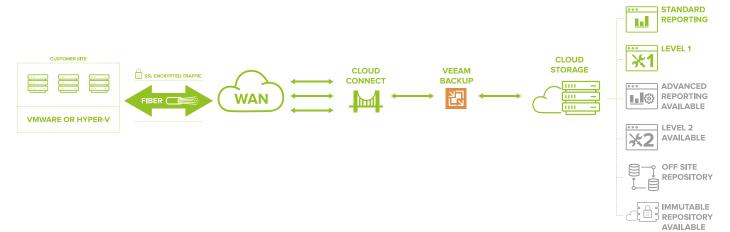

### g-Backup & Recovery

Backup plans for medium and large companies, safeguarding the customer's Veeam infrastructure to the Oni cloud, using a dedicated fiber - Private Cloud Connect (with Private VLANs) including on-demand bandwidth control, allowing you to perform Instant Recover on the Oni cloud (pay- per-us in the computational component), keeping the IP's of origin assigned in the private VLAN. 24x7 support, advanced monitoring and reporting.

**Available add-ons:** additional storage per server, external repositories (second copy) immutable repositories (third copy). Flexible Fiber available.