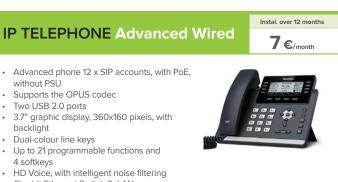

## **IP TELEPHONE Basic Wired**

- Telephone 2  $\times$  SIP accounts, with PoE, without PSU
- + 2.3" 132 x 64-pixel graphic display with back light
- 2 x dual-colour line keys
- 4 x Soft keys, 5-way conference, Agenda XML
- HD Voice, with intelligent noise filtering
- Supports the OPUS codec
- IPv6, Switch GIGABIT 2xLAN 10/100/1000 Mbps
- Supports management platforms YDMP/YMCS
- Tabletop with 2 adjustable angles, wall mounting

- Gigabit Ethernet Switch 2xLAN
- Bracket with two adjustable angles, wall mounting
- · Compatible with WiFi (dongle), expansion module (up to 3)