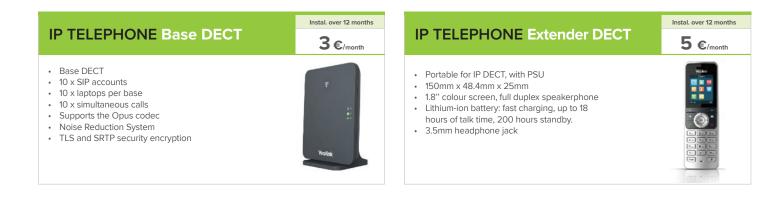

## Do you need PHYSICAL TELEPHONES?

As part of your CloudVoice solution you can buy or rent terminals according to your company's needs:

## **IP TELEPHONE Basic Wired**



- Telephone 2  $\times$  SIP accounts, with PoE, without PSU
- + 2.3" 132 x 64-pixel graphic display with back light
- 2 x dual-colour line keys
- 4 x Soft keys, 5-way conference, Agenda XML
- HD Voice, with intelligent noise filtering
- Supports the OPUS codec
- IPv6, Switch GIGABIT 2xLAN 10/100/1000 Mbps
- Supports management platforms YDMP/YMCS
- Tabletop with 2 adjustable angles, wall mounting





- Gigabit Ethernet Switch 2xLAN
- Bracket with two adjustable angles, wall mounting
- · Compatible with WiFi (dongle), expansion module (up to 3)